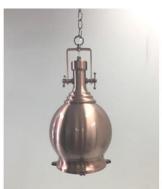

## Searchlight Siebe, Quay & Regis Pendants & Chandeliers

Searchlight Siebe 1 Light Copper Pendant (Product No: 101468850) Searchlight Quay 1 Light Chrome Pendant (Product No: 101468868) Searchlight Regis Chrome and Clear Chandelier (Product No: 101468841)