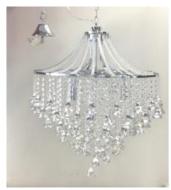

## Searchlight Siebe, Quay & Regis Pendants & Chandeliers

Searchlight Siebe 1 Light Copper Pendant (Product No: 101468850) Searchlight Quay 1 Light Chrome Pendant (Product No: 101468868) Searchlight Regis Chrome and Clear Chandelier (Product No: 101468841)