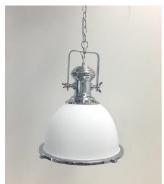

## Searchlight Siebe, Quay & Regis Pendants & Chandeliers

Searchlight Siebe 1 Light Copper Pendant (Product No: 101468850) Searchlight Quay 1 Light Chrome Pendant (Product No: 101468868) Searchlight Regis Chrome and Clear Chandelier (Product No: 101468841)